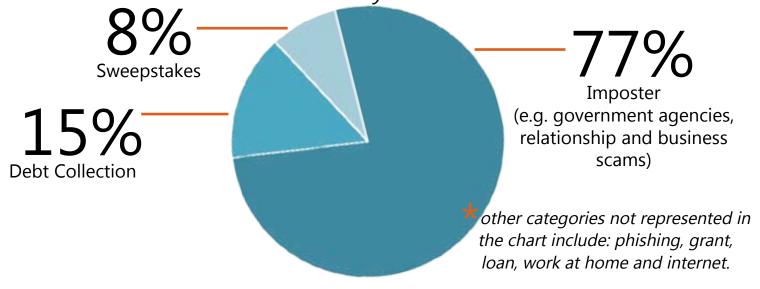

### FEBRUARY 2016: TOP THREE SCAMS IN SC\*

Information based on complaints made to the SCDCA Identity Theft Unit.

## \$ LOST TO SCAMS ACTUAL---> \$16,550 POTENTIAL--->\$68,980

Scam Related Complaints (Calls) YTD Complaints Reported in February

202

CY2016