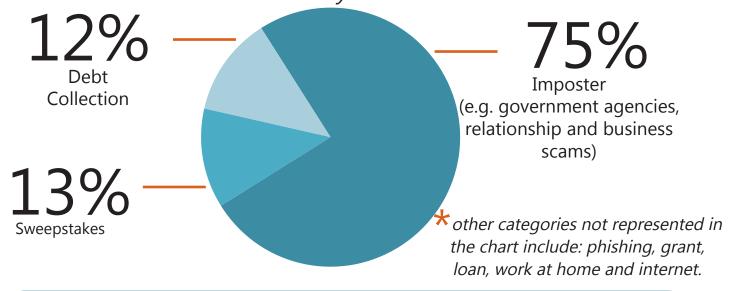

### FEBRUARY 2016: TOP THREE SCAMS IN SC\*

Information based on complaints made to the SCDCA Identity Theft Unit.

## \$ LOST TO SCAMS ACTUAL---> \$16,550 POTENTIAL--->\$68,980

Scam Related Complaints (Calls) YTD Complaints Reported in February

202

CY2016