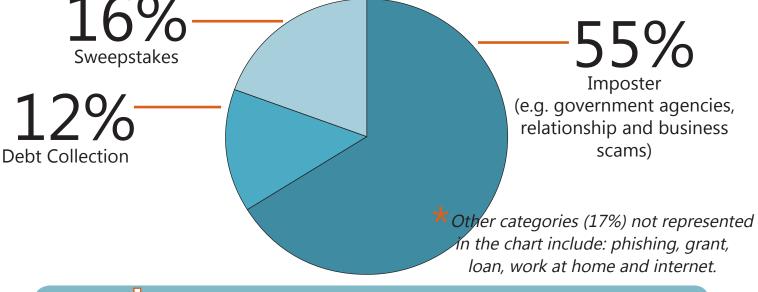

## **APRIL 2016: TOP THREE SCAMS IN SC\***

Information based on complaints made to the SCDCA Identity Theft Unit.

## \$ LOST TO SCAMS ACTUAL--->\$42,930 POTENTIAL--->\$32,675

Scam Related Complaints (Calls) YTD Complaints Reported in April

169

CY2016