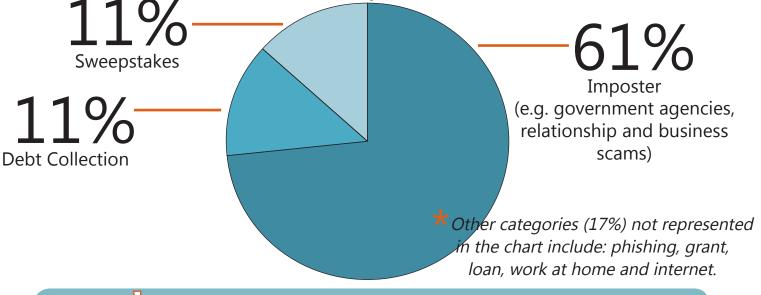

## **MARCH 2016: TOP THREE SCAMS IN SC\***

Information based on complaints made to the SCDCA Identity Theft Unit.

## \$ LOST TO SCAMS ACTUAL--->\$71,694 POTENTIAL--->\$35,227

Scam Related Complaints (Calls) YTD Complaints Reported in March

233

CY2016