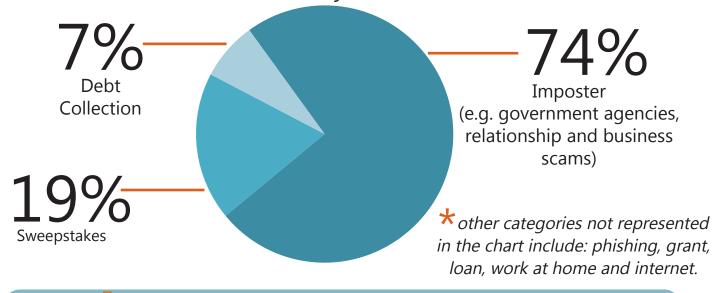

## **APRIL 2016: TOP THREE SCAMS IN SC\***

Information based on complaints made to the SCDCA Identity Theft Unit.

## \$ LOST TO SCAMS ACTUAL--->\$42,930 POTENTIAL--->\$32,675

Scam Related Complaints (Calls) YTD Complaints Reported in April

169

CY2016