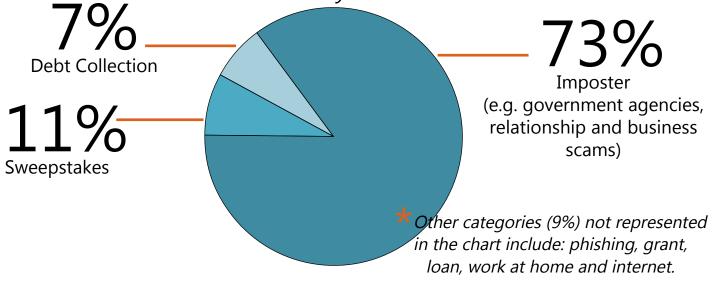

## **JANUARY 2016: TOP THREE SCAMS IN SC\***

Information based on complaints made to the SCDCA Identity Theft Unit.