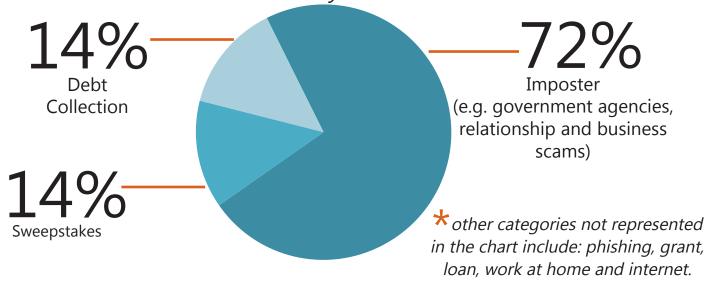

## **MARCH 2016: TOP THREE SCAMS IN SC\***

Information based on complaints made to the SCDCA Identity Theft Unit.

## \$ LOST TO SCAMS ACTUAL--->\$71,694 POTENTIAL--->\$35,227

Scam Related Complaints (Calls) YTD Complaints Reported in March

233

CY2016