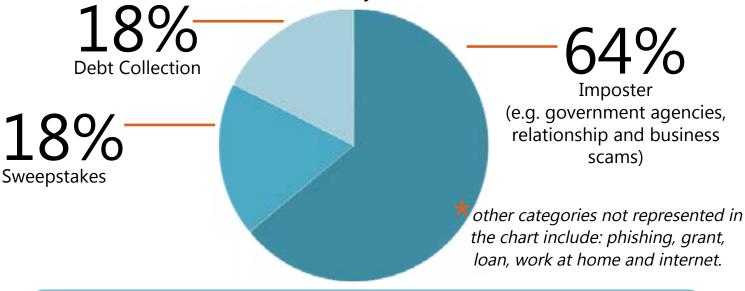

## **JANUARY 2016: TOP THREE SCAMS IN SC\***

Information based on complaints made to the SCDCA Identity Theft Unit.

# \$LOST TO SCAMS ACTUAL--->\$69,629 POTENTIAL--->\$27,296

Scam Related Complaints (Calls) Reported in January

138

CY2016 YTD Complaints