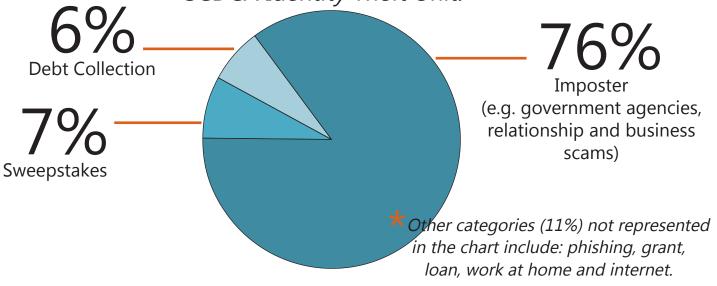

## **JANUARY 2016: TOP THREE SCAMS IN SC\***

Information based on complaints made to the SCDCA Identity Theft Unit.

# \$LOST TO SCAMS ACTUAL--->\$69,629 POTENTIAL--->\$27,296

Scam Related Complaints (Calls) Reported in January

138

CY2016 YTD Complaints